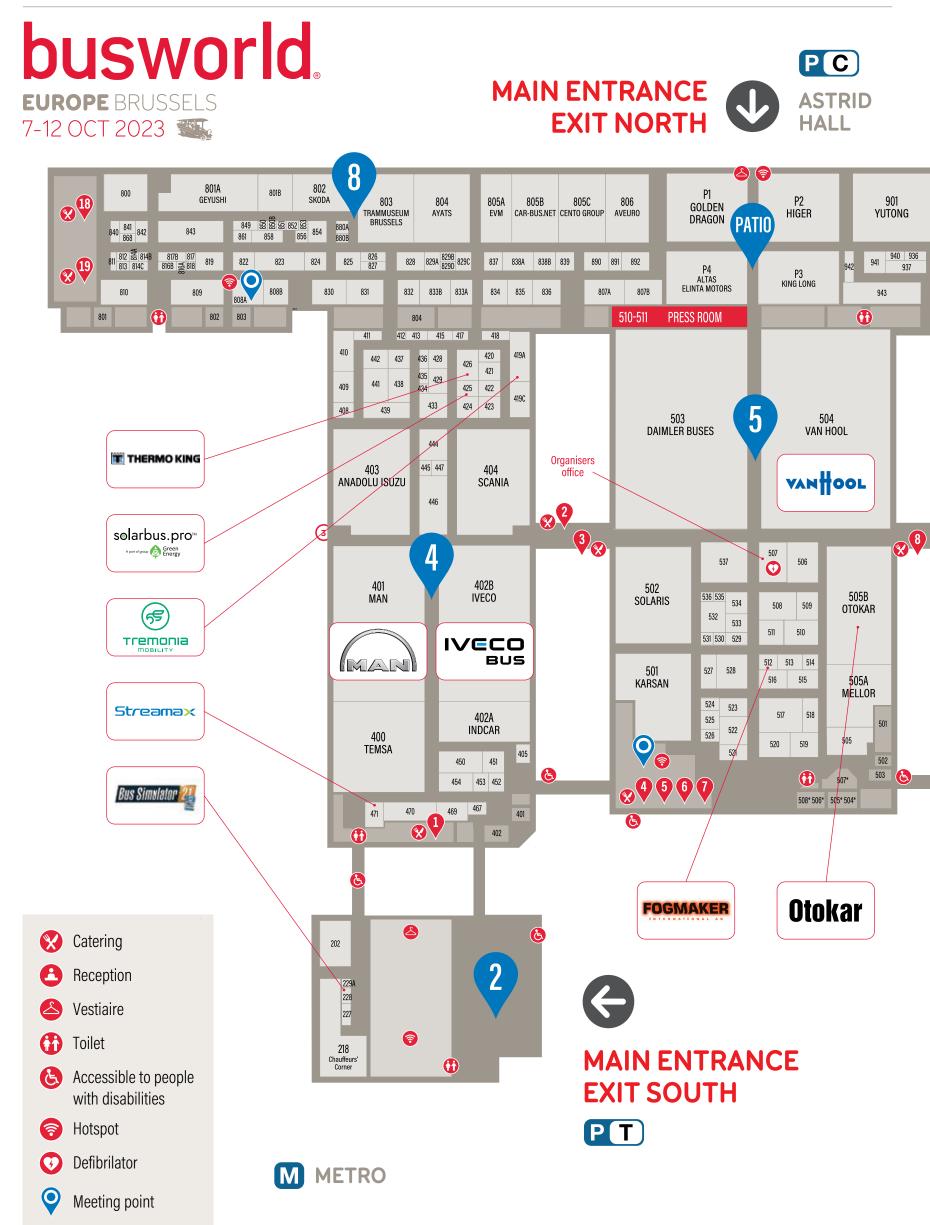

| 11638<br>714<br>921<br>525<br>447<br>602<br>799<br>4028<br>861<br>11028<br>6358<br>849<br>8508<br>635<br>1141A<br>789<br>469<br>1187<br>1110A<br>501<br>833A<br>754C<br>1169<br>P3<br>446<br>1161<br>807A<br>880B<br>8738<br>508<br>419C<br>408<br>7100<br>854<br>531<br>890<br>651A<br>611<br>675<br>850<br>639<br>1189F                                                                                                                                                                                                                                    |





## **CATERING POINTS**

4 Eat Fastfood Belgian Fries & burgers

Nina Assortment of italian pasta & pinsa

Poule et Poulette Chicken nuggets, chicken wings and fries, soupe tom ka kai & wrap with chicken

Pico Bello Assortment of pasta & panini

5 Thai Café

Thai Specialities

Be Shop 5 Mini market with sandwiches, hot dishes,

soft drinks, snacks and hot beverages Brasserie 58

Table service 'Brasserie'

 8 Eaters Asian streetfood with pokéballs & banh mi
 9 Mr. Boudin

- Belgian upgrade hot-dog Belgian Beer Bar
- Belgian beers, salads, sandwiches, croques & sweets
- **O'6 Gin bar by Open Up Farm Distillery** Gin bar & meet stew based on gin
- Dim's Dim sums & bao
- Fritkot De Corte Belgian fries & fricandel and poulycroc
- Mamy Croque Monsieur, pancakes & cookies

15 Joris

Assortment