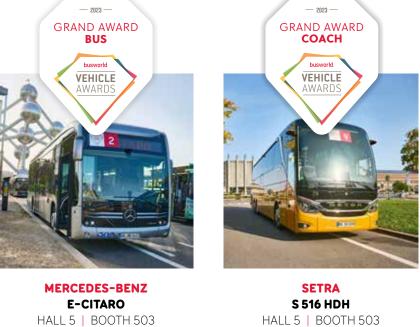

bus and coach

spotlighting

The 20th edition of this competition took place on 30 September with 14 competing vehicles: 8 buses and 6 coaches. And the winners are....

HALL 5 | BOOTH 503

As always, the best performances in the different sub categories are awarded with

BUS

Generation

Ebusco 3.0

- Setra S 516 HDH • Label of Excellence COMFORT
- Van Hool T16 Astron Label of Excellence ECOLOGY
- Yutong T15 E 14 • Label of Excellence SAFETY
- Setra S 516 HDH

### **GRAND Setra S 516 HDH**

runner up MAN Truck & Bus - Neoplan Tourliner L runner up Van Hool - T16 Astron