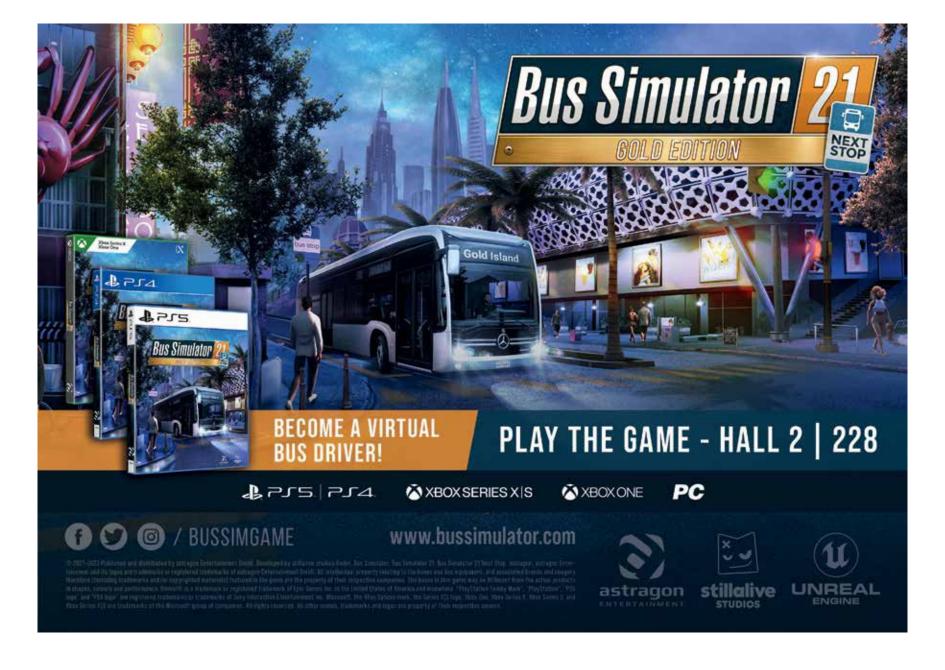

# Bus Simulator 21 Next Stop for realistic gaming fun

"Bus Simulator 21 Next Stop is a game through which we want to get people interested in the bus world. Although it is primarily entertainment, we aimed for the most realistic approach possible," says Pierre Friedrichsmeier of Astragon Entertainment.

Twoyears ago, Astragon Entertainment introduced Bus Simulator 21, a computer game that captivates many bus enthusiasts. The game can be played in two ways; either you drive the bus as you would in any game, or you take your seat as the driver and control the bus from the driver's seat with a view of the dashboard. "We try to make the game as realistic as possible so that it gives a good impression of the work as a bus driver and thus potentially makes players interested in that profession," Pierre Friedrichsmeier points out.

"To achieve this, we cooperate with renowned bus manufacturers such as

MAN, Mercedes, Setra, Iveco, Volvo, Scania, VDL, Ebusco, Bluebird and BYD. With Mercedes and MAN, we can have data from the vehicles' can database that allows us to implement more data about the vehicle. When we do not have that information, we try to represent it as realistically as possible. Sometimes we do choose to make a compromise so as not to spoil the game aspect too much. In a game, you can hardly make the driver come from behind his steering wheel to slide out the ramp for a wheelchair, for example; we choose an automatic system for that."

"At Busworld, we wanted both to make Bus Simulator 21 Next Stop better known and to attract new partners to add more variety to the game. Players can already choose from a wide fleet of vehicles with which they can enter the road," continued Pierre Friedrichsmeier. "This way, we want to offer them a lot of experiences that they may be able to take advantage

Pierre Friedrichsmeier: "With Bus Simulator 21 Next Stop, we have created the most realistic game possible to get players interested in the bus sector and a job as a bus driver."

of later when they take a seat on a real bus simulator."

In the game, the driver is rewarded or punished for his driving. He receives fines for violations, has to use his direction indicators, receives the bill for bodywork damage when he hits bollards or his manoeuvre causes an accident. Just as well, there are bonus points to be earned, which the driver can use to set up his own bus company and buy a variety of buses. During the ride, he must neatly stop at stops, let passengers get on and off, and must close the doors when he wants to leave again. The driver must also check that no objects have been forgotten in the bus, may have to ask passengers to move on, not block the doors or mute their smartphone music.

Bus Simulator 21 Next Stop can be played on PC, Playstation 4 and 5 and on X-box.