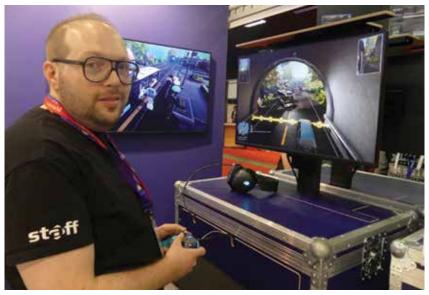

# Bus Simulator 21 Next Stop for realistic gaming fun

"Bus Simulator 21 Next Stop is a game through which we want to get people interested in the bus world. Although it is primarily entertainment, we aimed for the most realistic approach possible," says Pierre Friedrichsmeier of Astragon Entertainment.

Twoyears ago, Astragon Entertainment introduced Bus Simulator 21, a computer game that captivates many bus enthusiasts. The game can be played in two ways; either you drive the bus as you would in any game, or you take your seat as the driver and control the bus from the driver's seat with a view of the dashboard. "We try to make the game as realistic as possible so that it gives a good impression of the work as a bus driver and thus potentially makes players interested in that profession," Pierre Friedrichsmeier points out.

"To achieve this, we cooperate with renowned bus manufacturers such as

MAN, Mercedes, Setra, Iveco, Volvo, Scania, VDL, Ebusco, Bluebird and BYD. With Mercedes and MAN, we can have data from the vehicles' can database that allows us to implement more data about the vehicle. When we do not have that information, we try to represent it as realistically as possible. Sometimes we do choose to make a compromise so as not to spoil the game aspect too much. In a game, you can hardly make the driver come from behind his steering wheel to slide out the ramp for a wheelchair, for example; we choose an automatic system for that."

"At Busworld, we wanted both to make Bus Simulator 21 Next Stop better known and to attract new partners to add more variety to the game. Players can already choose from a wide fleet of vehicles with which they can enter the road," continued Pierre Friedrichsmeier. "This way, we want to offer them a lot of experiences that they may be able to take advantage

Pierre Friedrichsmeier: "With Bus Simulator 21 Next Stop, we have created the most realistic game possible to get players interested in the bus sector and a job as a bus driver."

of later when they take a seat on a real bus simulator."