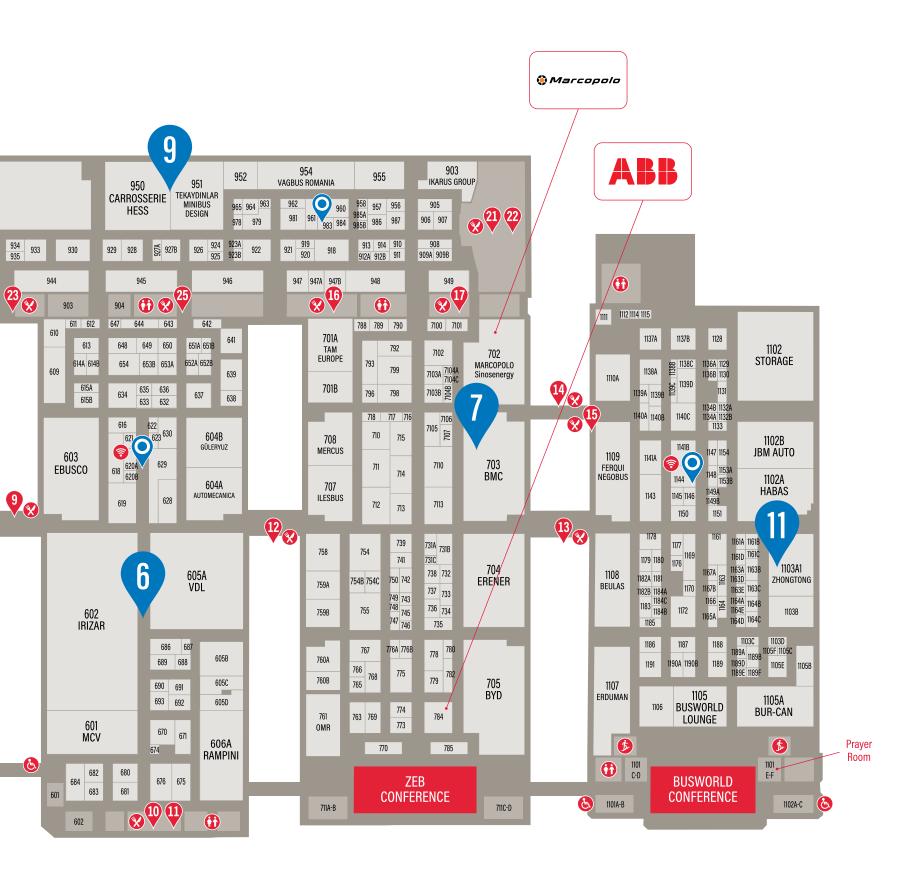

| 11638<br>714<br>921<br>525<br>447<br>602<br>799<br>4028<br>861<br>11028<br>6358<br>849<br>8508<br>635<br>1141A<br>789<br>469<br>1187<br>1110A<br>501<br>833A<br>754C<br>1169<br>P3<br>446<br>1161<br>807A<br>880B<br>8738<br>508<br>419C<br>408<br>7100<br>854<br>531<br>890<br>651A<br>611<br>675<br>850<br>639<br>1189F                                                                                                                                                                                                                                    |





## **CATERING POINTS**

4 Eat Fastfood Belgian Fries & burgers

Nina Assortment of italian pasta & pinsa

Poule et Poulette Chicken nuggets, chicken wings and fries, soupe tom ka kai & wrap with chicken

Pico Bello Assortment of pasta & panini

5 Thai Café

Thai Specialities

Be Shop 5 Mini market with sandwiches, hot dishes,

soft drinks, snacks and hot beverages Brasserie 58

Table service 'Brasserie'

 8 Eaters Asian streetfood with pokéballs & banh mi
 9 Mr. Boudin

- Belgian upgrade hot-dog Belgian Beer Bar
- Belgian beers, salads, sandwiches, croques & sweets
- **O'6 Gin bar by Open Up Farm Distillery** Gin bar & meet stew based on gin
- Dim's Dim sums & bao
- Fritkot De Corte Belgian fries & fricandel and poulycroc
- Mamy Croque Monsieur, pancakes & cookies

15 Joris

Assortment o