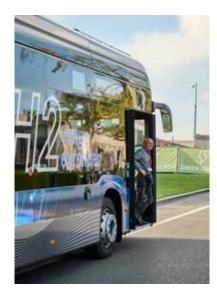

The second innovation is the hydrogen bus in both 12-metre and 18-metre articulated versions. There are currently about 350 H<sup>2</sup> buses running in Europe. One in three of them carry the Solaris logo. The 18-metre articulated on the Busworld stand has a 100 kW fuel cell and eight hydrogen tanks for a total of 50 kg of hydrogen. Batteries support the departure and are powered in part by recuperating energy when braking.

Again, the bus can travel over 600 km on a single refuelling, which is more than enough for a full day's operation. Apart from the 140 already delivered models, another 450 to be delivered hydrogen buses are in the order book for the next two years.