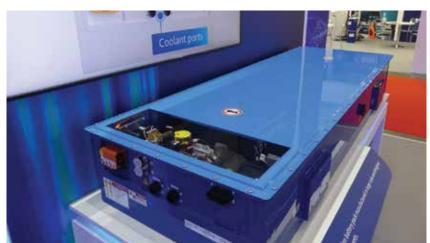

### **NEW URBINO**

Thanks to its high density batteries of up to 800 kWh, the new Solaris Urbino 18 electric now offers a driving range of over 600 km in SORT II, which is more than enough for an entire day's line-out. The elimination of the engine freed up space for six extra seats, and more space on the roof allowed for more battery modules if required.

The total capacity of the articulated bus is 145 passengers. Through standardisation, the production cost of the bus decreases, as does the operational cost at the operator. For charging, both upward and downward pantographs are available to be placed above the steering axle, as well as the connector plug at the front, rear, left or right of the bus.

In order to be greener, Solaris does not source batteries from distant continents, they are made locally so

Solaris Urbino 18 hydrogen.

that dependency is avoided and this supports the local economy.

For batteries, Solaris has set up a separate "Battery Hub" responsible for research, product development, operations and after sales.