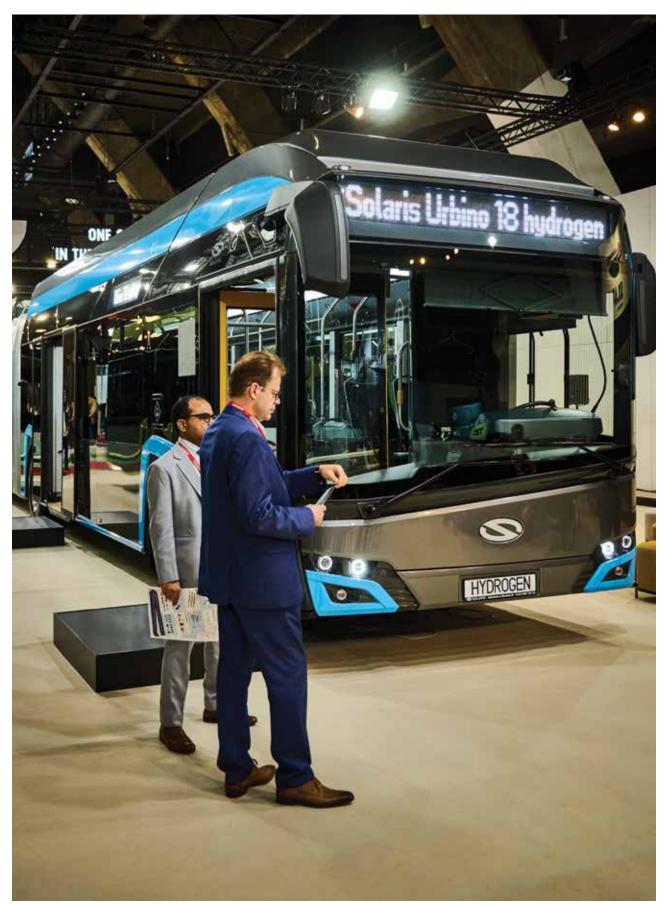

In order to be greener, Solaris does not source batteries from distant continents, they are made locally so

Solaris Urbino 18 hydrogen.

that dependency is avoided and this supports the local economy.

For batteries, Solaris has set up a separate "Battery Hub" responsible for research, product development, operations and after sales.

The second innovation is the hydrogen bus in both 12-metre and 18-metre articulated versions. There are currently about 350 H<sup>2</sup> buses running in Europe. One in three of them carry the Solaris logo. The 18-metre articulated on the Busworld stand has a 100 kW fuel cell and eight hydrogen tanks for a total of 50 kg of hydrogen. Batteries support the departure and are powered in part by recuperating energy when braking.

Again, the bus can travel over 600 km on a single refuelling, which is more than enough for a full day's operation. Apart from the 140 already delivered models, another 450 to be delivered hydrogen buses are in the order book for the next two years.