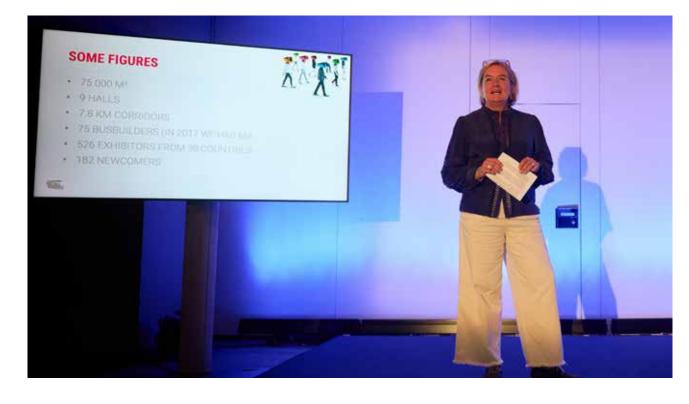

#### NUMEROUS NEWCOMERS AT BUSWORLD EUROPE

For the<sup>26th</sup> Busworld Europe, the second to be held at Brussels Expo, more exhibitors will be present than ever before, including several bus manufacturers participating for the first time. Also noteworthy is the (slight) breakthrough of hydrogen as an alternative propulsion system.

"Between the previous Busworld edition in 2019 and the current edition, there are four years due to the coronavirus pandemic," says managing director Mieke Glorieux. "With a biennial edition, as soon as one edition was over, the next one began. Four years is a huge time span, also because the market has changed enormously in the meantime. Often, new contacts are also at work with manufacturers and supply companies."

"At the request of the manufacturers, we adjusted the exhibition days. This allows 'decision makers' to be present rom Monday to Wednesday. Van Hool, Daimler and Iveco have stands as large as they were before. Others have reduced their stand space. Volvo is the only manufacturer to have dropped out due to a changed strategy in which they are relying on Egyptian MCV and Spain's Sunsundegui for the construction of their bodywork".