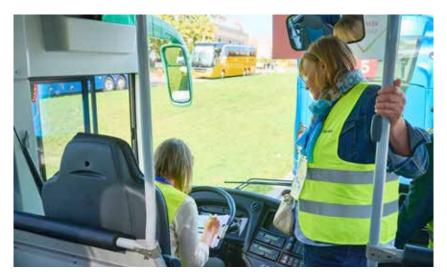

### AWARDS jury thoroughly reviews buses and coaches

Under a bright sun and armed with paper, biros, smartphone to take pictures and possibly measuring equipment, 32 judges judged the eight zero-emission buses and the six coaches competing for the Busworld Europe Awards 2023 on Saturday 30 September.

Under a bright sun and armed with paper, biros, smartphone to take pictures and possibly measuring equipment, 32 judges judged the eight zero-emission buses and the six coaches competing for the Busworld Europe Awards 2023 on Saturday 30 September.

Technology, eco-friendliness, driving behaviour, safety and comfort for driver and passengers were evaluated. The digital applications present in the vehicle were thoroughly reviewed, as were tour guide facilities.