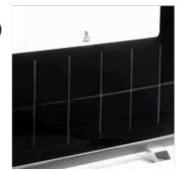

customer oriented service with flexibility and expertise from start to fin-

JTSolar glass is ECE43R approved, toughened laminated safety glass with integrated solar cells. The solar solution is designed to be vehicle integrated, taking into consideration all requirements of the automotive sector. The glass can be manufactured in many sizes and the number of cells can be increased.

#### JTSolar glass MB1 in STC (Standard test conditions)

- 14 IBC solar cells
- Power 77W
- Current 10A
- Voltage 9.6V

More information sales@jaakko-tuote.fi