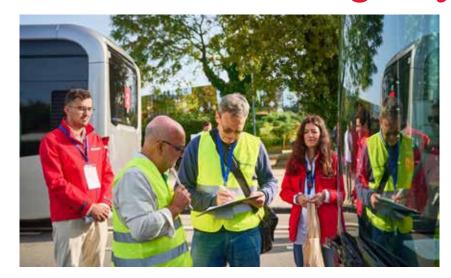

### AWARDS jury thoroughly reviews buses and coaches

Under a bright sun and armed with paper, biros, smartphone to take pictures and possibly measuring equipment, 32 judges judged the eight zero-emission buses and the six coaches competing for the Busworld Europe Awards 2023 on Saturday 30 September.

Under a bright sun and armed with paper, biros, smartphone to take pictures and possibly measuring equipment, 32 judges judged the eight zero-emission buses and the six coaches competing for the Busworld Europe Awards 2023 on Saturday 30 September.

In the connection avenue between Brussels Expo and the shiny Atomium, the fourteen vehicles were glittering in all their glory. Employees of the respective manufacturers quickly polished away a few spots or quickly browsed through technical manuals.