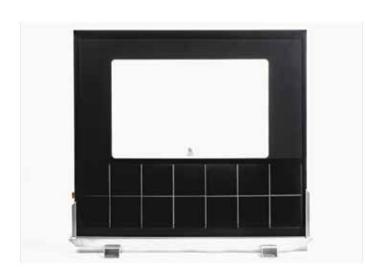

#### **SOLAR GLASS FROM FINLAND**

JTSolar glass, designed and manufactured by Jaakko-Tuote Oy, is a new luxury green line innovation for the vehicle industry. An investment that pays back itself. JTSolar is attending Busworld for the first time.

customer oriented service with flexibility and expertise from start to fin-

JTSolar glass is ECE43R approved, toughened laminated safety glass with integrated solar cells. The solar solution is designed to be vehicle integrated, taking into consideration all requirements of the automotive sector. The glass can be manufactured in many sizes and the number of cells can be increased.

#### JTSolar glass MB1 in STC (Standard test conditions)

- 14 IBC solar cells
- Power 77W
- Current 10A
- Voltage 9.6V

More information sales@jaakko-tuote.fi