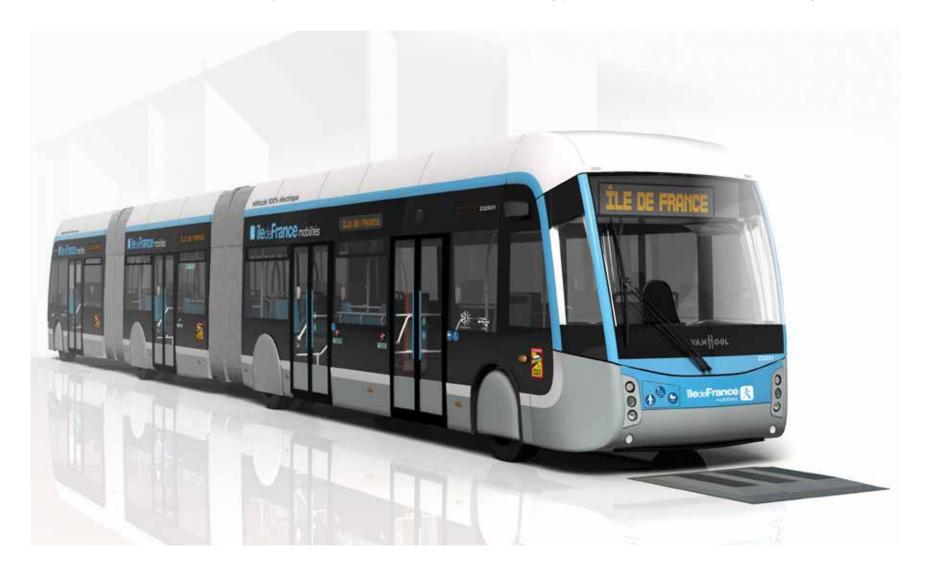

"At the request of the manufacturers, we adjusted the exhibition days. This allows 'decision makers' to be present rom Monday to Wednesday. Van Hool, Daimler and Iveco have stands as large as they were before. Others have reduced their stand space. Volvo is the only manufacturer to have dropped out due to a changed strategy in which they are relying on Egyptian MCV and Spain's Sunsundegui for the construction of their bodywork".